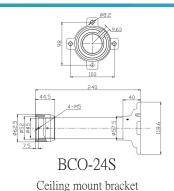

#### Accessories

**Overview** 

FSKY-200 USB USB 3D Joystick

IP-020PH
Pole mount bracket

SP-029OW
Outer wall Corner
fix bracket

| <b>Specification</b>        |                                                                                                                                                                                                                                                                                                   |                         |                                                                                                                                                                                                                                                                                                                                                                                                                                |
|-----------------------------|---------------------------------------------------------------------------------------------------------------------------------------------------------------------------------------------------------------------------------------------------------------------------------------------------|-------------------------|--------------------------------------------------------------------------------------------------------------------------------------------------------------------------------------------------------------------------------------------------------------------------------------------------------------------------------------------------------------------------------------------------------------------------------|
| Camera                      |                                                                                                                                                                                                                                                                                                   |                         | Brightness, Contrast, Saturation, Sharpness, Hue, Exposure, Video Occlusion detection, Defog, Motion detection, Mirror, Parameters Lock, Shutter, Privacy mask, Anti flicker, 3D Noise reduction, Auto Focus, DIS, IRIS, AES, AWB, AGC, BLC, HLC, WDR, ROI, Audio gain, Alarm in/out, IP address conflict, SD/HDD Full and failed detect, Import/Export Configuration, Arti Shork, Internal Spacehot/Video caleddale recording |
| Image Sensor                | 1/2.8" SONY Sony progressive CMOS sensor                                                                                                                                                                                                                                                          |                         |                                                                                                                                                                                                                                                                                                                                                                                                                                |
| Min Illumination            | Color: 0.02 Lux @ (F1.2, AGC ON); B/W: 0.002 Lux @ (F1.2, AGC ON); 0 Lux. when IR ON.                                                                                                                                                                                                             | Control                 |                                                                                                                                                                                                                                                                                                                                                                                                                                |
| S/N Ratio                   | ≥ 50dB                                                                                                                                                                                                                                                                                            |                         |                                                                                                                                                                                                                                                                                                                                                                                                                                |
| Focal Length                | 30x Optical zoom(f=5.2 ~ 156 mm/ F1.3 to F4.8);<br>65.4° (Wide) to 2.48° (Tele end); 16x Digital zoom                                                                                                                                                                                             | Frame rate              | Anti-Shark, Interval Snapshot/Video schedule recording.  Streaming 1: Insert 4MP mode Full HD   Streaming 2: D1, 640x480, 640x360   Streaming 3: Full HD                                                                                                                                                                                                                                                                       |
| Pan/Tilt                    |                                                                                                                                                                                                                                                                                                   |                         | H.265, H.264 encoder, 16K-32 M Bits/s (CBR/VBR); 30fps@                                                                                                                                                                                                                                                                                                                                                                        |
| Pan / Tilt Angle            | 360° continuous pan rotation/ 90° (Auto Flip)                                                                                                                                                                                                                                                     | Compress                | full HD/Insert 4MP mode, Adjustable resolution, quality and bitrate                                                                                                                                                                                                                                                                                                                                                            |
| Speed                       | Pan / Tilt: 0.1° ~240° (Menu)   300° /S (Preset Speed)                                                                                                                                                                                                                                            |                         |                                                                                                                                                                                                                                                                                                                                                                                                                                |
| Presets Number              | 256 presets; Accuracy +/-0.1°                                                                                                                                                                                                                                                                     | Backlight               | WDR/ Highlight correction/ Backlight correction                                                                                                                                                                                                                                                                                                                                                                                |
| Idel process                | The dome will rotate back to Preset position/ Cruising/Tour/                                                                                                                                                                                                                                      | WDR                     | ≥ 120 dB True WDR/DWDR/Off Mode.                                                                                                                                                                                                                                                                                                                                                                                               |
|                             | Scan after a period of vacant time.  8 auto scan tracks & 8 cruising tracks (user-defined boundaries,                                                                                                                                                                                             | Shutter                 | Auto /Fixed: 1/5s~1/120,000s                                                                                                                                                                                                                                                                                                                                                                                                   |
| Scan Modes Pattern Tour     | presets, scan speed and dwell time)                                                                                                                                                                                                                                                               | Protocols               | IP4,IP6,HTTP,HTTPS,SSL,TCP,ICMP,RTP,UDP,IGMP,<br>RTCP,SMTP,DHCP,DNS,FTP,NTP,SNMP,SNTP,DDNS,RTSP                                                                                                                                                                                                                                                                                                                                |
| Schedule Action             | 4 groups, 500 programmable instructions per pattern.  User-defined the active Preset/Cruising/Tour/Scan schedule                                                                                                                                                                                  | Mr. ab a 1              | ,RTMP,UPnP,PPPoE,Multicast.                                                                                                                                                                                                                                                                                                                                                                                                    |
| Face Recognition            |                                                                                                                                                                                                                                                                                                   | Micro SD Card           | SD/SDHC Slot, up to 128GB Edge recording (Optional)                                                                                                                                                                                                                                                                                                                                                                            |
|                             |                                                                                                                                                                                                                                                                                                   | Security                | Password Protection, Access log; Multi-level user access.                                                                                                                                                                                                                                                                                                                                                                      |
| Database                    | Support 10000 Faces, 20 face targets detect simultaneously.                                                                                                                                                                                                                                       | Configure               | Import/Export parameters, Restore, Default setup                                                                                                                                                                                                                                                                                                                                                                               |
| Comparison                  | Allowing compared the photos with the face database manualy.                                                                                                                                                                                                                                      | Overlay                 | Text / Time Stamp; support more than OSD 80 characters, Front type, front, size, position & Color adjustable by user.                                                                                                                                                                                                                                                                                                          |
| Recognize Face              | Distance between pupils $\geq$ 60 pixels; face $\geq$ 150 pixels.                                                                                                                                                                                                                                 | Update                  | Online Firmware update                                                                                                                                                                                                                                                                                                                                                                                                         |
| Attitude angle              | Capture angle: ≤25° of pitch   ≤60° angle from left to right.                                                                                                                                                                                                                                     | Time clock              | ManualSetting; NTP support, DST Bias and Real Time Clock.                                                                                                                                                                                                                                                                                                                                                                      |
| Accuracy                    | Capture: ≥98%   Recognize: ≥95%   Recognize speed: ≤200ms                                                                                                                                                                                                                                         | Display Mode            | 16:9 / 4:3/ Full/ Orignal size modes.                                                                                                                                                                                                                                                                                                                                                                                          |
| Face Filter  Detection Area | Support duplicate Face and detection quality filter.  Adjustable, define by user.                                                                                                                                                                                                                 | Camera Control          | Pan/Tilt, Zoom, Focus, Click centering, Zoom by mouse dragging, Iris, preset calling and programming, auto mode                                                                                                                                                                                                                                                                                                                |
| Alarm                       |                                                                                                                                                                                                                                                                                                   | Web Browser             | IE. Edge, Chrome, Safari, Firefox,                                                                                                                                                                                                                                                                                                                                                                                             |
| In/Out                      | Alarm input x2; Relay output x 1                                                                                                                                                                                                                                                                  | Infrared                | ,,,,                                                                                                                                                                                                                                                                                                                                                                                                                           |
| Alarm Actions               | Preset, Patrol, Pattern, Send to FTP, Recording, Sanpshot, E-mail notify, Alarm output, Audio alarm.                                                                                                                                                                                              | IR irradiation distance | 8 pieces High power VCSEL IR Illuminators, effective up to 120 meters; Adjustable view angle by optical zoom                                                                                                                                                                                                                                                                                                                   |
| Audio                       |                                                                                                                                                                                                                                                                                                   | General                 | 220 Motors, Alegania Commission of Spaces accom-                                                                                                                                                                                                                                                                                                                                                                               |
| Audio                       | G.711 Ulaw audio encoding and decoding. Line/Microphone audio in; Audio output, Two-way audio, Audio in/out gain adjustable (Mute~100 levels)                                                                                                                                                     | Power Supply            | DC24V/1A VDC: Max. 24W when IR LED on, POE                                                                                                                                                                                                                                                                                                                                                                                     |
|                             |                                                                                                                                                                                                                                                                                                   | Operation               | Temperature: -30° ~ +60° C; Humidity: 0~90%                                                                                                                                                                                                                                                                                                                                                                                    |
| Control                     |                                                                                                                                                                                                                                                                                                   |                         | TVS 4,000V lightning and voltage transient protection.                                                                                                                                                                                                                                                                                                                                                                         |
| IVS                         | Object Counting, Face Recongnition, Object Classification & Counting, Unattended/Missing Object, Loitering, Tripwire Detection, Reverse Direction, Leaving Work Area, Helmet, Detection, Color Cast, Lose Focus, Image Expose Detection, Video Loss Detection, Audio Detection, Tamper Detection. |                         |                                                                                                                                                                                                                                                                                                                                                                                                                                |
|                             |                                                                                                                                                                                                                                                                                                   | Mounting                | Wall Mount/Ceiling mount optional                                                                                                                                                                                                                                                                                                                                                                                              |
|                             |                                                                                                                                                                                                                                                                                                   | Size/ Weight            | Ф216×380mm / 7Кg                                                                                                                                                                                                                                                                                                                                                                                                               |
|                             |                                                                                                                                                                                                                                                                                                   | Certification           |                                                                                                                                                                                                                                                                                                                                                                                                                                |
|                             |                                                                                                                                                                                                                                                                                                   |                         | CE, FCC, UL, IK10, IP66, RoSH                                                                                                                                                                                                                                                                                                                                                                                                  |