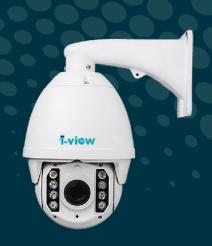

# **Face Recognition** Speed Dome Network

# FDMO-2MIPR-30XIR

i-View has designed the FDMO-2MIPR-30XIR infrared speed dome network camera with high-performance edge analysis capability, which dramatically improves video analysis accuracy. This algorithm is called "EVA" (Enhanced Video Analysis), based on the EVA provided functions that can create scalable, intelligent video security solutions for your customers to meet various application scenarios' current and future needs. Simultaneously, the camera is also built in the QkDefine® facial recognition engine, instantly identifying known threats. Facial recognition perfectly complements your existing surveillance system, enhancing security and customer experience in real-time. The FDMO-2MIPR-30XIR supports high-performance H.265/H.264 compression technology and offers extra smooth video quality with resolution up to 30 fps @ 1080p. With a sophisticated pan/tilt mechanism, the camera provides the fast, precise movement with a continuous 360-degree pan and 90-degree tilt. Users can easily control the lens position via a mouse or a joystick to track the object of interest and set up 256 preset positions for patrolling. As with all i-View proper day/night cameras, the FDMO-2MIPR-30XIR is built in a movable IR-cut filter, maintaining clear images 24 hours a day. The built-in SD/SDHC card slot offers a convenient and portable storage option to prevent data loss in network disconnection. With other features such as Auto tracking, intelligent motion detection, WDR, Anti-shock, Defog, 802.3at compliant PoE, and wide temperature, the FDMO-2MIPR-30XIR is the best choice for most demanding outdoor surveillance applications.