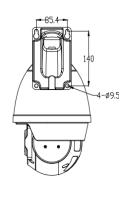

### Diagram

#### Accessories

**Overview** 

FSKY-200 USB USB 3D Joystick

IP-020PH
Pole mount bracket

SP-029OW
Outer wall Corner
fix bracket

| <b>Specification</b>        |                                                                                                                                                                                                                                                                                                   |                         |                                                                                                                                                                                                                                                                                                                                                                                                                                |
|-----------------------------|---------------------------------------------------------------------------------------------------------------------------------------------------------------------------------------------------------------------------------------------------------------------------------------------------|-------------------------|--------------------------------------------------------------------------------------------------------------------------------------------------------------------------------------------------------------------------------------------------------------------------------------------------------------------------------------------------------------------------------------------------------------------------------|
| Camera                      |                                                                                                                                                                                                                                                                                                   |                         | Brightness, Contrast, Saturation, Sharpness, Hue, Exposure, Video Occlusion detection, Defog, Motion detection, Mirror, Parameters Lock, Shutter, Privacy mask, Anti flicker, 3D Noise reduction, Auto Focus, DIS, IRIS, AES, AWB, AGC, BLC, HLC, WDR, ROI, Audio gain, Alarm in/out, IP address conflict, SD/HDD Full and failed detect, Import/Export Configuration, Arti Shork, Internal Spacehot/Video caleddale recording |
| Image Sensor                | 1/2.8" SONY Sony progressive CMOS sensor                                                                                                                                                                                                                                                          |                         |                                                                                                                                                                                                                                                                                                                                                                                                                                |
| Min Illumination            | Color: 0.02 Lux @ (F1.2, AGC ON); B/W: 0.002 Lux @ (F1.2, AGC ON); 0 Lux. when IR ON.                                                                                                                                                                                                             | Control                 |                                                                                                                                                                                                                                                                                                                                                                                                                                |
| S/N Ratio                   | ≥ 50dB                                                                                                                                                                                                                                                                                            |                         |                                                                                                                                                                                                                                                                                                                                                                                                                                |
| Focal Length                | 30x Optical zoom(f=5.2 ~ 156 mm/ F1.3 to F4.8);<br>65.4° (Wide) to 2.48° (Tele end); 16x Digital zoom                                                                                                                                                                                             | Frame rate              | Anti-Shark, Interval Snapshot/Video schedule recording.  Streaming 1: Insert 4MP mode Full HD   Streaming 2: D1, 640x480, 640x360   Streaming 3: Full HD                                                                                                                                                                                                                                                                       |
| Pan/Tilt                    |                                                                                                                                                                                                                                                                                                   |                         | H.265, H.264 encoder, 16K-32 M Bits/s (CBR/VBR); 30fps@                                                                                                                                                                                                                                                                                                                                                                        |
| Pan / Tilt Angle            | 360° continuous pan rotation/ 90° (Auto Flip)                                                                                                                                                                                                                                                     | Compress                | full HD/Insert 4MP mode, Adjustable resolution, quality and bitrate                                                                                                                                                                                                                                                                                                                                                            |
| Speed                       | Pan / Tilt: 0.1° ~240° (Menu)   300° /S (Preset Speed)                                                                                                                                                                                                                                            |                         |                                                                                                                                                                                                                                                                                                                                                                                                                                |
| Presets Number              | 256 presets; Accuracy +/-0.1°                                                                                                                                                                                                                                                                     | Backlight               | WDR/ Highlight correction/ Backlight correction                                                                                                                                                                                                                                                                                                                                                                                |
| Idel process                | The dome will rotate back to Preset position/ Cruising/Tour/                                                                                                                                                                                                                                      | WDR                     | ≥ 120 dB True WDR/DWDR/Off Mode.                                                                                                                                                                                                                                                                                                                                                                                               |
|                             | Scan after a period of vacant time.  8 auto scan tracks & 8 cruising tracks (user-defined boundaries,                                                                                                                                                                                             | Shutter                 | Auto /Fixed: 1/5s~1/120,000s                                                                                                                                                                                                                                                                                                                                                                                                   |
| Scan Modes Pattern Tour     | presets, scan speed and dwell time)                                                                                                                                                                                                                                                               | Protocols               | IP4,IP6,HTTP,HTTPS,SSL,TCP,ICMP,RTP,UDP,IGMP,<br>RTCP,SMTP,DHCP,DNS,FTP,NTP,SNMP,SNTP,DDNS,RTSP                                                                                                                                                                                                                                                                                                                                |
| Schedule Action             | 4 groups, 500 programmable instructions per pattern.  User-defined the active Preset/Cruising/Tour/Scan schedule                                                                                                                                                                                  | Mr. ab a 1              | ,RTMP,UPnP,PPPoE,Multicast.                                                                                                                                                                                                                                                                                                                                                                                                    |
| Face Recognition            |                                                                                                                                                                                                                                                                                                   | Micro SD Card           | SD/SDHC Slot, up to 128GB Edge recording (Optional)                                                                                                                                                                                                                                                                                                                                                                            |
|                             |                                                                                                                                                                                                                                                                                                   | Security                | Password Protection, Access log; Multi-level user access.                                                                                                                                                                                                                                                                                                                                                                      |
| Database                    | Support 10000 Faces, 20 face targets detect simultaneously.                                                                                                                                                                                                                                       | Configure               | Import/Export parameters, Restore, Default setup                                                                                                                                                                                                                                                                                                                                                                               |
| Comparison                  | Allowing compared the photos with the face database manualy.                                                                                                                                                                                                                                      | Overlay                 | Text / Time Stamp; support more than OSD 80 characters, Front type, front, size, position & Color adjustable by user.                                                                                                                                                                                                                                                                                                          |
| Recognize Face              | Distance between pupils $\geq$ 60 pixels; face $\geq$ 150 pixels.                                                                                                                                                                                                                                 | Update                  | Online Firmware update                                                                                                                                                                                                                                                                                                                                                                                                         |
| Attitude angle              | Capture angle: ≤25° of pitch   ≤60° angle from left to right.                                                                                                                                                                                                                                     | Time clock              | ManualSetting; NTP support, DST Bias and Real Time Clock.                                                                                                                                                                                                                                                                                                                                                                      |
| Accuracy                    | Capture: ≥98%   Recognize: ≥95%   Recognize speed: ≤200ms                                                                                                                                                                                                                                         | Display Mode            | 16:9 / 4:3/ Full/ Orignal size modes.                                                                                                                                                                                                                                                                                                                                                                                          |
| Face Filter  Detection Area | Support duplicate Face and detection quality filter.  Adjustable, define by user.                                                                                                                                                                                                                 | Camera Control          | Pan/Tilt, Zoom, Focus, Click centering, Zoom by mouse dragging, Iris, preset calling and programming, auto mode                                                                                                                                                                                                                                                                                                                |
| Alarm                       |                                                                                                                                                                                                                                                                                                   | Web Browser             | IE. Edge, Chrome, Safari, Firefox,                                                                                                                                                                                                                                                                                                                                                                                             |
| In/Out                      | Alarm input x2; Relay output x 1                                                                                                                                                                                                                                                                  | Infrared                | ,,,,                                                                                                                                                                                                                                                                                                                                                                                                                           |
| Alarm Actions               | Preset, Patrol, Pattern, Send to FTP, Recording, Sanpshot, E-mail notify, Alarm output, Audio alarm.                                                                                                                                                                                              | IR irradiation distance | 8 pieces High power VCSEL IR Illuminators, effective up to 120 meters; Adjustable view angle by optical zoom                                                                                                                                                                                                                                                                                                                   |
| Audio                       |                                                                                                                                                                                                                                                                                                   | General                 | 220 Motors, Alegania Commission of Spaces accom-                                                                                                                                                                                                                                                                                                                                                                               |
| Audio                       | G.711 Ulaw audio encoding and decoding. Line/Microphone audio in; Audio output, Two-way audio, Audio in/out gain adjustable (Mute~100 levels)                                                                                                                                                     | Power Supply            | DC24V/1A VDC: Max. 24W when IR LED on, POE                                                                                                                                                                                                                                                                                                                                                                                     |
|                             |                                                                                                                                                                                                                                                                                                   | Operation               | Temperature: -30° ~ +60° C; Humidity: 0~90%                                                                                                                                                                                                                                                                                                                                                                                    |
| Control                     |                                                                                                                                                                                                                                                                                                   |                         | TVS 4,000V lightning and voltage transient protection.                                                                                                                                                                                                                                                                                                                                                                         |
| IVS                         | Object Counting, Face Recongnition, Object Classification & Counting, Unattended/Missing Object, Loitering, Tripwire Detection, Reverse Direction, Leaving Work Area, Helmet, Detection, Color Cast, Lose Focus, Image Expose Detection, Video Loss Detection, Audio Detection, Tamper Detection. |                         |                                                                                                                                                                                                                                                                                                                                                                                                                                |
|                             |                                                                                                                                                                                                                                                                                                   | Mounting                | Wall Mount/Ceiling mount optional                                                                                                                                                                                                                                                                                                                                                                                              |
|                             |                                                                                                                                                                                                                                                                                                   | Size/ Weight            | Ф216×380mm / 7Кg                                                                                                                                                                                                                                                                                                                                                                                                               |
|                             |                                                                                                                                                                                                                                                                                                   | Certification           |                                                                                                                                                                                                                                                                                                                                                                                                                                |
|                             |                                                                                                                                                                                                                                                                                                   |                         | CE, FCC, UL, IK10, IP66, RoSH                                                                                                                                                                                                                                                                                                                                                                                                  |