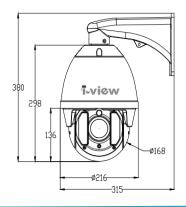

### Diagram

#### Accessories

**Overview** 

FSKY-200 USB USB 3D Joystick

IP-020PH
Pole mount bracket

SP-029OW
Outer wall Corner
fix bracket

| <b>Specification</b>        |                                                                                                                                                                                                                                                                                                   |                         |                                                                                                                                                                                                                                                                                                                                                                                                                                |
|-----------------------------|---------------------------------------------------------------------------------------------------------------------------------------------------------------------------------------------------------------------------------------------------------------------------------------------------|-------------------------|--------------------------------------------------------------------------------------------------------------------------------------------------------------------------------------------------------------------------------------------------------------------------------------------------------------------------------------------------------------------------------------------------------------------------------|
| Camera                      |                                                                                                                                                                                                                                                                                                   |                         | Brightness, Contrast, Saturation, Sharpness, Hue, Exposure, Video Occlusion detection, Defog, Motion detection, Mirror, Parameters Lock, Shutter, Privacy mask, Anti flicker, 3D Noise reduction, Auto Focus, DIS, IRIS, AES, AWB, AGC, BLC, HLC, WDR, ROI, Audio gain, Alarm in/out, IP address conflict, SD/HDD Full and failed detect, Import/Export Configuration, Arti Shork, Internal Spacehot/Video caleddale recording |
| Image Sensor                | 1/2.8" SONY Sony progressive CMOS sensor                                                                                                                                                                                                                                                          |                         |                                                                                                                                                                                                                                                                                                                                                                                                                                |
| Min Illumination            | Color: 0.02 Lux @ (F1.2, AGC ON); B/W: 0.002 Lux @ (F1.2, AGC ON); 0 Lux. when IR ON.                                                                                                                                                                                                             | Control                 |                                                                                                                                                                                                                                                                                                                                                                                                                                |
| S/N Ratio                   | ≥ 50dB                                                                                                                                                                                                                                                                                            |                         |                                                                                                                                                                                                                                                                                                                                                                                                                                |
| Focal Length                | 30x Optical zoom(f=5.2 ~ 156 mm/ F1.3 to F4.8);<br>65.4° (Wide) to 2.48° (Tele end); 16x Digital zoom                                                                                                                                                                                             | Frame rate              | Anti-Shark, Interval Snapshot/Video schedule recording.  Streaming 1: Insert 4MP mode Full HD   Streaming 2: D1, 640x480, 640x360   Streaming 3: Full HD                                                                                                                                                                                                                                                                       |
| Pan/Tilt                    |                                                                                                                                                                                                                                                                                                   |                         | H.265, H.264 encoder, 16K-32 M Bits/s (CBR/VBR); 30fps@                                                                                                                                                                                                                                                                                                                                                                        |
| Pan / Tilt Angle            | 360° continuous pan rotation/ 90° (Auto Flip)                                                                                                                                                                                                                                                     | Compress                | full HD/Insert 4MP mode, Adjustable resolution, quality and bitrate                                                                                                                                                                                                                                                                                                                                                            |
| Speed                       | Pan / Tilt: 0.1° ~240° (Menu)   300° /S (Preset Speed)                                                                                                                                                                                                                                            |                         |                                                                                                                                                                                                                                                                                                                                                                                                                                |
| Presets Number              | 256 presets; Accuracy +/-0.1°                                                                                                                                                                                                                                                                     | Backlight               | WDR/ Highlight correction/ Backlight correction                                                                                                                                                                                                                                                                                                                                                                                |
| Idel process                | The dome will rotate back to Preset position/ Cruising/Tour/                                                                                                                                                                                                                                      | WDR                     | ≥ 120 dB True WDR/DWDR/Off Mode.                                                                                                                                                                                                                                                                                                                                                                                               |
|                             | Scan after a period of vacant time.  8 auto scan tracks & 8 cruising tracks (user-defined boundaries,                                                                                                                                                                                             | Shutter                 | Auto /Fixed: 1/5s~1/120,000s                                                                                                                                                                                                                                                                                                                                                                                                   |
| Scan Modes Pattern Tour     | presets, scan speed and dwell time)                                                                                                                                                                                                                                                               | Protocols               | IP4,IP6,HTTP,HTTPS,SSL,TCP,ICMP,RTP,UDP,IGMP,<br>RTCP,SMTP,DHCP,DNS,FTP,NTP,SNMP,SNTP,DDNS,RTSP                                                                                                                                                                                                                                                                                                                                |
| Schedule Action             | 4 groups, 500 programmable instructions per pattern.  User-defined the active Preset/Cruising/Tour/Scan schedule                                                                                                                                                                                  | Mr. ab a 1              | ,RTMP,UPnP,PPPoE,Multicast.                                                                                                                                                                                                                                                                                                                                                                                                    |
| Face Recognition            |                                                                                                                                                                                                                                                                                                   | Micro SD Card           | SD/SDHC Slot, up to 128GB Edge recording (Optional)                                                                                                                                                                                                                                                                                                                                                                            |
|                             |                                                                                                                                                                                                                                                                                                   | Security                | Password Protection, Access log; Multi-level user access.                                                                                                                                                                                                                                                                                                                                                                      |
| Database                    | Support 10000 Faces, 20 face targets detect simultaneously.                                                                                                                                                                                                                                       | Configure               | Import/Export parameters, Restore, Default setup                                                                                                                                                                                                                                                                                                                                                                               |
| Comparison                  | Allowing compared the photos with the face database manualy.                                                                                                                                                                                                                                      | Overlay                 | Text / Time Stamp; support more than OSD 80 characters, Front type, front, size, position & Color adjustable by user.                                                                                                                                                                                                                                                                                                          |
| Recognize Face              | Distance between pupils $\geq$ 60 pixels; face $\geq$ 150 pixels.                                                                                                                                                                                                                                 | Update                  | Online Firmware update                                                                                                                                                                                                                                                                                                                                                                                                         |
| Attitude angle              | Capture angle: ≤25° of pitch   ≤60° angle from left to right.                                                                                                                                                                                                                                     | Time clock              | ManualSetting; NTP support, DST Bias and Real Time Clock.                                                                                                                                                                                                                                                                                                                                                                      |
| Accuracy                    | Capture: ≥98%   Recognize: ≥95%   Recognize speed: ≤200ms                                                                                                                                                                                                                                         | Display Mode            | 16:9 / 4:3/ Full/ Orignal size modes.                                                                                                                                                                                                                                                                                                                                                                                          |
| Face Filter  Detection Area | Support duplicate Face and detection quality filter.  Adjustable, define by user.                                                                                                                                                                                                                 | Camera Control          | Pan/Tilt, Zoom, Focus, Click centering, Zoom by mouse dragging, Iris, preset calling and programming, auto mode                                                                                                                                                                                                                                                                                                                |
| Alarm                       |                                                                                                                                                                                                                                                                                                   | Web Browser             | IE. Edge, Chrome, Safari, Firefox,                                                                                                                                                                                                                                                                                                                                                                                             |
| In/Out                      | Alarm input x2; Relay output x 1                                                                                                                                                                                                                                                                  | Infrared                | ,,,,                                                                                                                                                                                                                                                                                                                                                                                                                           |
| Alarm Actions               | Preset, Patrol, Pattern, Send to FTP, Recording, Sanpshot, E-mail notify, Alarm output, Audio alarm.                                                                                                                                                                                              | IR irradiation distance | 8 pieces High power VCSEL IR Illuminators, effective up to 120 meters; Adjustable view angle by optical zoom                                                                                                                                                                                                                                                                                                                   |
| Audio                       |                                                                                                                                                                                                                                                                                                   | General                 | 220 Motors, Alegania Commission of Spaces accom-                                                                                                                                                                                                                                                                                                                                                                               |
| Audio                       | G.711 Ulaw audio encoding and decoding. Line/Microphone audio in; Audio output, Two-way audio, Audio in/out gain adjustable (Mute~100 levels)                                                                                                                                                     | Power Supply            | DC24V/1A VDC: Max. 24W when IR LED on, POE                                                                                                                                                                                                                                                                                                                                                                                     |
|                             |                                                                                                                                                                                                                                                                                                   | Operation               | Temperature: -30° ~ +60° C; Humidity: 0~90%                                                                                                                                                                                                                                                                                                                                                                                    |
| Control                     |                                                                                                                                                                                                                                                                                                   |                         | TVS 4,000V lightning and voltage transient protection.                                                                                                                                                                                                                                                                                                                                                                         |
| IVS                         | Object Counting, Face Recongnition, Object Classification & Counting, Unattended/Missing Object, Loitering, Tripwire Detection, Reverse Direction, Leaving Work Area, Helmet, Detection, Color Cast, Lose Focus, Image Expose Detection, Video Loss Detection, Audio Detection, Tamper Detection. |                         |                                                                                                                                                                                                                                                                                                                                                                                                                                |
|                             |                                                                                                                                                                                                                                                                                                   | Mounting                | Wall Mount/Ceiling mount optional                                                                                                                                                                                                                                                                                                                                                                                              |
|                             |                                                                                                                                                                                                                                                                                                   | Size/ Weight            | Ф216×380mm / 7Кg                                                                                                                                                                                                                                                                                                                                                                                                               |
|                             |                                                                                                                                                                                                                                                                                                   | Certification           |                                                                                                                                                                                                                                                                                                                                                                                                                                |
|                             |                                                                                                                                                                                                                                                                                                   |                         | CE, FCC, UL, IK10, IP66, RoSH                                                                                                                                                                                                                                                                                                                                                                                                  |