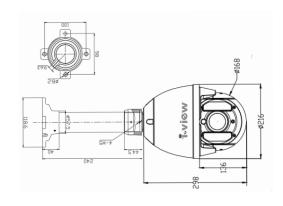

|
|                             |                                                                                                                                                                                                                                                                                                   |                         | CE, FCC, UL, IK10, IP66, RoSH                                                                                                                                                                                                                                                                                                                                                                                                  |

### Diagram







# **Order Information**

# FDMO-2MIPR-30XIR

2-Mega Outdoor | 30x Zoom | IVS Face Recognition Speed Dome Network camera.