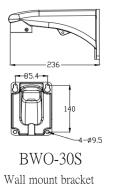

#### Accessories

**Overview** 

FSKY-200 USB USB 3D Joystick

IP-020PH
Pole mount bracket

SP-029OW
Outer wall Corner
fix bracket

| <b>Specification</b>        |                                                                                                                                                                                                                                                                                                   |                         |                                                                                                                                                                                                                                                                                                                                                                                                                                |
|-----------------------------|---------------------------------------------------------------------------------------------------------------------------------------------------------------------------------------------------------------------------------------------------------------------------------------------------|-------------------------|--------------------------------------------------------------------------------------------------------------------------------------------------------------------------------------------------------------------------------------------------------------------------------------------------------------------------------------------------------------------------------------------------------------------------------|
| Camera                      |                                                                                                                                                                                                                                                                                                   |                         | Brightness, Contrast, Saturation, Sharpness, Hue, Exposure, Video Occlusion detection, Defog, Motion detection, Mirror, Parameters Lock, Shutter, Privacy mask, Anti flicker, 3D Noise reduction, Auto Focus, DIS, IRIS, AES, AWB, AGC, BLC, HLC, WDR, ROI, Audio gain, Alarm in/out, IP address conflict, SD/HDD Full and failed detect, Import/Export Configuration, Arti Shork, Internal Spacehot/Video caleddale recording |
| Image Sensor                | 1/2.8" SONY Sony progressive CMOS sensor                                                                                                                                                                                                                                                          |                         |                                                                                                                                                                                                                                                                                                                                                                                                                                |
| Min Illumination            | Color: 0.02 Lux @ (F1.2, AGC ON); B/W: 0.002 Lux @ (F1.2, AGC ON); 0 Lux. when IR ON.                                                                                                                                                                                                             | Control                 |                                                                                                                                                                                                                                                                                                                                                                                                                                |
| S/N Ratio                   | ≥ 50dB                                                                                                                                                                                                                                                                                            |                         |                                                                                                                                                                                                                                                                                                                                                                                                                                |
| Focal Length                | 30x Optical zoom(f=5.2 ~ 156 mm/ F1.3 to F4.8);<br>65.4° (Wide) to 2.48° (Tele end); 16x Digital zoom                                                                                                                                                                                             | Frame rate              | Anti-Shark, Interval Snapshot/Video schedule recording.  Streaming 1: Insert 4MP mode Full HD   Streaming 2: D1, 640x480, 640x360   Streaming 3: Full HD                                                                                                                                                                                                                                                                       |
| Pan/Tilt                    |                                                                                                                                                                                                                                                                                                   |                         | H.265, H.264 encoder, 16K-32 M Bits/s (CBR/VBR); 30fps@                                                                                                                                                                                                                                                                                                                                                                        |
| Pan / Tilt Angle            | 360° continuous pan rotation/ 90° (Auto Flip)                                                                                                                                                                                                                                                     | Compress                | full HD/Insert 4MP mode, Adjustable resolution, quality and bitrate                                                                                                                                                                                                                                                                                                                                                            |
| Speed                       | Pan / Tilt: 0.1° ~240° (Menu)   300° /S (Preset Speed)                                                                                                                                                                                                                                            |                         |                                                                                                                                                                                                                                                                                                                                                                                                                                |
| Presets Number              | 256 presets; Accuracy +/-0.1°                                                                                                                                                                                                                                                                     | Backlight               | WDR/ Highlight correction/ Backlight correction                                                                                                                                                                                                                                                                                                                                                                                |
| Idel process                | The dome will rotate back to Preset position/ Cruising/Tour/                                                                                                                                                                                                                                      | WDR                     | ≥ 120 dB True WDR/DWDR/Off Mode.                                                                                                                                                                                                                                                                                                                                                                                               |
|                             | Scan after a period of vacant time.  8 auto scan tracks & 8 cruising tracks (user-defined boundaries,                                                                                                                                                                                             | Shutter                 | Auto /Fixed: 1/5s~1/120,000s                                                                                                                                                                                                                                                                                                                                                                                                   |
| Scan Modes Pattern Tour     | presets, scan speed and dwell time)                                                                                                                                                                                                                                                               | Protocols               | IP4,IP6,HTTP,HTTPS,SSL,TCP,ICMP,RTP,UDP,IGMP,<br>RTCP,SMTP,DHCP,DNS,FTP,NTP,SNMP,SNTP,DDNS,RTSP                                                                                                                                                                                                                                                                                                                                |
| Schedule Action             | 4 groups, 500 programmable instructions per pattern.  User-defined the active Preset/Cruising/Tour/Scan schedule                                                                                                                                                                                  | Mr. ab a 1              | ,RTMP,UPnP,PPPoE,Multicast.                                                                                                                                                                                                                                                                                                                                                                                                    |
| Face Recognition            |                                                                                                                                                                                                                                                                                                   | Micro SD Card           | SD/SDHC Slot, up to 128GB Edge recording (Optional)                                                                                                                                                                                                                                                                                                                                                                            |
|                             |                                                                                                                                                                                                                                                                                                   | Security                | Password Protection, Access log; Multi-level user access.                                                                                                                                                                                                                                                                                                                                                                      |
| Database                    | Support 10000 Faces, 20 face targets detect simultaneously.                                                                                                                                                                                                                                       | Configure               | Import/Export parameters, Restore, Default setup                                                                                                                                                                                                                                                                                                                                                                               |
| Comparison                  | Allowing compared the photos with the face database manualy.                                                                                                                                                                                                                                      | Overlay                 | Text / Time Stamp; support more than OSD 80 characters, Front type, front, size, position & Color adjustable by user.                                                                                                                                                                                                                                                                                                          |
| Recognize Face              | Distance between pupils $\geq$ 60 pixels; face $\geq$ 150 pixels.                                                                                                                                                                                                                                 | Update                  | Online Firmware update                                                                                                                                                                                                                                                                                                                                                                                                         |
| Attitude angle              | Capture angle: ≤25° of pitch   ≤60° angle from left to right.                                                                                                                                                                                                                                     | Time clock              | ManualSetting; NTP support, DST Bias and Real Time Clock.                                                                                                                                                                                                                                                                                                                                                                      |
| Accuracy                    | Capture: ≥98%   Recognize: ≥95%   Recognize speed: ≤200ms                                                                                                                                                                                                                                         | Display Mode            | 16:9 / 4:3/ Full/ Orignal size modes.                                                                                                                                                                                                                                                                                                                                                                                          |
| Face Filter  Detection Area | Support duplicate Face and detection quality filter.  Adjustable, define by user.                                                                                                                                                                                                                 | Camera Control          | Pan/Tilt, Zoom, Focus, Click centering, Zoom by mouse dragging, Iris, preset calling and programming, auto mode                                                                                                                                                                                                                                                                                                                |
| Alarm                       |                                                                                                                                                                                                                                                                                                   | Web Browser             | IE. Edge, Chrome, Safari, Firefox,                                                                                                                                                                                                                                                                                                                                                                                             |
| In/Out                      | Alarm input x2; Relay output x 1                                                                                                                                                                                                                                                                  | Infrared                | ,,,,                                                                                                                                                                                                                                                                                                                                                                                                                           |
| Alarm Actions               | Preset, Patrol, Pattern, Send to FTP, Recording, Sanpshot, E-mail notify, Alarm output, Audio alarm.                                                                                                                                                                                              | IR irradiation distance | 8 pieces High power VCSEL IR Illuminators, effective up to 120 meters; Adjustable view angle by optical zoom                                                                                                                                                                                                                                                                                                                   |
| Audio                       |                                                                                                                                                                                                                                                                                                   | General                 | 220 Motors, Alegania Commission of Spaces accom-                                                                                                                                                                                                                                                                                                                                                                               |
| Audio                       | G.711 Ulaw audio encoding and decoding. Line/Microphone audio in; Audio output, Two-way audio, Audio in/out gain adjustable (Mute~100 levels)                                                                                                                                                     | Power Supply            | DC24V/1A VDC: Max. 24W when IR LED on, POE                                                                                                                                                                                                                                                                                                                                                                                     |
|                             |                                                                                                                                                                                                                                                                                                   | Operation               | Temperature: -30° ~ +60° C; Humidity: 0~90%                                                                                                                                                                                                                                                                                                                                                                                    |
| Control                     |                                                                                                                                                                                                                                                                                                   |                         | TVS 4,000V lightning and voltage transient protection.                                                                                                                                                                                                                                                                                                                                                                         |
| IVS                         | Object Counting, Face Recongnition, Object Classification & Counting, Unattended/Missing Object, Loitering, Tripwire Detection, Reverse Direction, Leaving Work Area, Helmet, Detection, Color Cast, Lose Focus, Image Expose Detection, Video Loss Detection, Audio Detection, Tamper Detection. |                         |                                                                                                                                                                                                                                                                                                                                                                                                                                |
|                             |                                                                                                                                                                                                                                                                                                   | Mounting                | Wall Mount/Ceiling mount optional                                                                                                                                                                                                                                                                                                                                                                                              |
|                             |                                                                                                                                                                                                                                                                                                   | Size/ Weight            | Ф216×380mm / 7Кg                                                                                                                                                                                                                                                                                                                                                                                                               |
|                             |                                                                                                                                                                                                                                                                                                   | Certification           |                                                                                                                                                                                                                                                                                                                                                                                                                                |
|                             |                                                                                                                                                                                                                                                                                                   |                         | CE, FCC, UL, IK10, IP66, RoSH                                                                                                                                                                                                                                                                                                                                                                                                  |